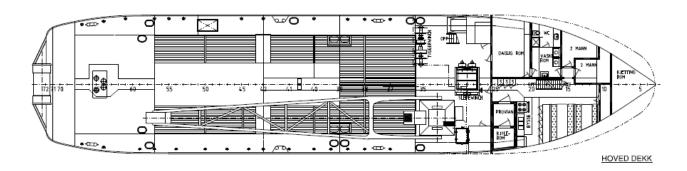

## AHT 'BB Lifter'

Inshore work vessel for anchor handling, mooring support, lifting, transports and towage work

## **Main Capacities:**

| Type:                 | Twin sc                                            | rew w/pitch | Main engines:       | 2 x Caterp               | illar              |
|-----------------------|----------------------------------------------------|-------------|---------------------|--------------------------|--------------------|
| Built:                | 1973                                               |             |                     | 2.500 bhp in total       |                    |
| Call sign:            | JXAS                                               |             | <b>Propulsion:</b>  | CPP                      |                    |
| IMO no.:              | 7319072                                            |             | Auxiliaries:        | 450 kW                   |                    |
| Port of registration: | Haugesund                                          |             | <b>Bowthruster:</b> | 250 hp                   |                    |
| Class:                | Bureau Veritas <b>T</b>                            |             | Towing winch:       | (rear roller) 60 tonnes  |                    |
| Tonnage:              | 299/640 GRT                                        |             | Crane:              | 28 t at 15m/25 t at 24 m |                    |
| Speed:                | 12 knots <b>Tugger winch:</b> 3 drums, each 20 ton |             | each 20 tonnes      |                          |                    |
| Cert Bollard pull.    | 30 TBP                                             |             | Storage winch:      | 8 tonnes                 |                    |
| Main dimensions:      | Loa                                                | 53.64 m     | Shark jaw:          | 2 x Karmøy               |                    |
|                       | Bmld                                               | 11.58 m     | Towing pins:        | Karmøy                   |                    |
|                       | Dmld                                               | 4.27 m      | Deck:               | Area                     | 340 m <sup>2</sup> |
|                       | Normal op.draft                                    | 3.5 m       |                     | Load                     | 400 tonnes         |
| Accommodation:        | 10 persons                                         |             |                     | Strength                 | 5 t/m <sup>2</sup> |
| MOB boat:             | UFAS (Weedo 17 Solas)                              |             | Tank capacity:      | Water                    | 350 tonnes         |
|                       |                                                    |             |                     | Gas Oil                  | 240 tonnes         |