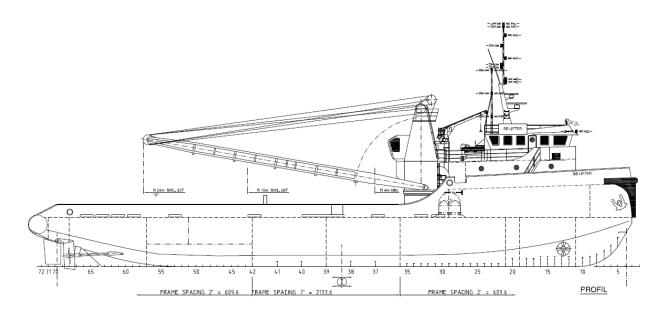

## AHT 'BB Lifter'

Inshore work vessel for anchor handling, mooring support, lifting, transports and towage work

## **Main Capacities:**

| Type:                 | Twin sc                                            | rew w/pitch | Main engines:       | 2 x Caterp               | illar              |
|-----------------------|----------------------------------------------------|-------------|---------------------|--------------------------|--------------------|
| Built:                | 1973                                               |             |                     | 2.500 bhp in total       |                    |
| Call sign:            | JXAS                                               |             | <b>Propulsion:</b>  | CPP                      |                    |
| IMO no.:              | 7319072                                            |             | Auxiliaries:        | 450 kW                   |                    |
| Port of registration: | Haugesund                                          |             | <b>Bowthruster:</b> | 250 hp                   |                    |
| Class:                | Bureau Veritas <b>T</b>                            |             | Towing winch:       | (rear roller) 60 tonnes  |                    |
| Tonnage:              | 299/640 GRT                                        |             | Crane:              | 28 t at 15m/25 t at 24 m |                    |
| Speed:                | 12 knots <b>Tugger winch:</b> 3 drums, each 20 ton |             | each 20 tonnes      |                          |                    |
| Cert Bollard pull.    | 30 TBP                                             |             | Storage winch:      | 8 tonnes                 |                    |
| Main dimensions:      | Loa                                                | 53.64 m     | Shark jaw:          | 2 x Karmøy               |                    |
|                       | Bmld                                               | 11.58 m     | Towing pins:        | Karmøy                   |                    |
|                       | Dmld                                               | 4.27 m      | Deck:               | Area                     | 340 m <sup>2</sup> |
|                       | Normal op.draft                                    | 3.5 m       |                     | Load                     | 400 tonnes         |
| Accommodation:        | 10 persons                                         |             |                     | Strength                 | 5 t/m <sup>2</sup> |
| MOB boat:             | UFAS (Weedo 17 Solas)                              |             | Tank capacity:      | Water                    | 350 tonnes         |
|                       |                                                    |             |                     | Gas Oil                  | 240 tonnes         |