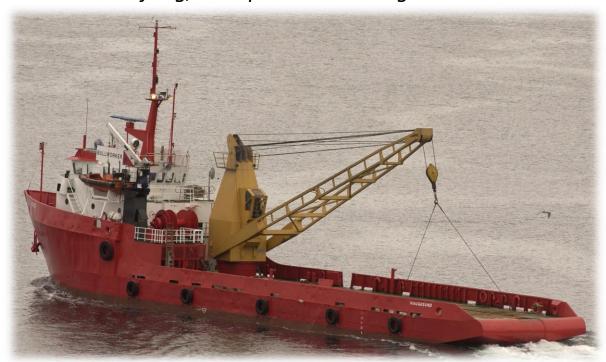

## AHT 'BB Lifter'

Inshore work vessel for anchor handling, mooring support, lifting, transports and towage work

## **Main Capacities:**

| Type:                 | Twin sc                                            | rew w/pitch | Main engines:       | 2 x Caterp               | illar              |
|-----------------------|----------------------------------------------------|-------------|---------------------|--------------------------|--------------------|
| Built:                | 1973                                               |             |                     | 2.500 bhp in total       |                    |
| Call sign:            | JXAS                                               |             | <b>Propulsion:</b>  | CPP                      |                    |
| IMO no.:              | 7319072                                            |             | Auxiliaries:        | 450 kW                   |                    |
| Port of registration: | Haugesund                                          |             | <b>Bowthruster:</b> | 250 hp                   |                    |
| Class:                | Bureau Veritas <b>T</b>                            |             | Towing winch:       | (rear roller) 60 tonnes  |                    |
| Tonnage:              | 299/640 GRT                                        |             | Crane:              | 28 t at 15m/25 t at 24 m |                    |
| Speed:                | 12 knots <b>Tugger winch:</b> 3 drums, each 20 ton |             | each 20 tonnes      |                          |                    |
| Cert Bollard pull.    | 30 TBP                                             |             | Storage winch:      | 8 tonnes                 |                    |
| Main dimensions:      | Loa                                                | 53.64 m     | Shark jaw:          | 2 x Karmøy               |                    |
|                       | Bmld                                               | 11.58 m     | Towing pins:        | Karmøy                   |                    |
|                       | Dmld                                               | 4.27 m      | Deck:               | Area                     | 340 m <sup>2</sup> |
|                       | Normal op.draft                                    | 3.5 m       |                     | Load                     | 400 tonnes         |
| Accommodation:        | 10 persons                                         |             |                     | Strength                 | 5 t/m <sup>2</sup> |
| MOB boat:             | UFAS (Weedo 17 Solas)                              |             | Tank capacity:      | Water                    | 350 tonnes         |
|                       |                                                    |             |                     | Gas Oil                  | 240 tonnes         |