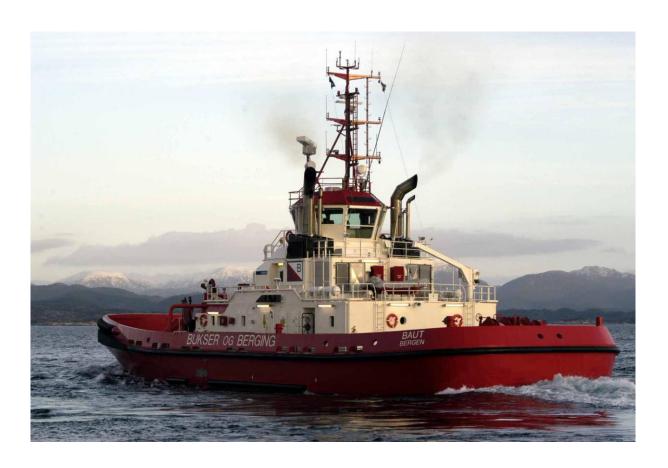

## "Baut"

## **Fleet Specifications**

Type: Voith Fin First Tractor **Built:** 2003 Call sign: **LMJY** IMO no.: 9287041 Port of registration: Bergen DNV +1A1 - E0 - Ice C - Tug - SF Class:

Fi Fi I - Oilrec - Esc. (160t, 10kn)

Tonnage: 741 GRT

Speed: 15 knots Bollard pull at MCR. 92 TBP Steering pull at 10 157 tonnes

knots:

Main dimensions: Loa 40.55 m

Bmld 14.30 m Dmld 5.14 m Normal op.draft 6.00 m Main engines: 2 x Deutz SBV 16 M 628 6.880 kW in total

**Propulsion:** 2 x Voith 36R6/255-2

Auxiliaries: 760 kW Fire fighting: 2 x water / foam monitors

2.820 m<sup>3</sup>/hr water

Towing winch: 170 t pull, 300 t brake Deck Forward tugger winch equipment: 8/50 t

Aft tugger/windlass 8/50 t Deck crane 24 tm Towing pins/roller

All the above particulars are believed to be correct, but not guaranteed