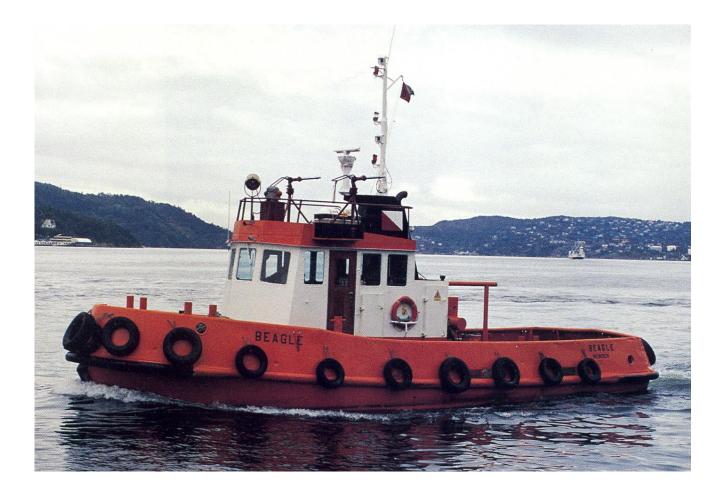

## "Beagle"

## **Fleet Specifications**

| Type:<br>Built:<br>Call sign:<br>IMO no.:          | Conventio<br>19<br>LM56                             | 975                     | GM Detroit 16V-71N<br>640 bhp in total<br>S-70 V110 70 HP<br>Ulstein CPP in fixed<br>nozzle |
|----------------------------------------------------|-----------------------------------------------------|-------------------------|---------------------------------------------------------------------------------------------|
| Port of registration:<br>Class:<br>Tonnage:        | Berg<br>Norwegian Ship Con<br>25.03 G               | trol                    | 2 x water / foam monitors<br>1 x pump 2.500 ltr/min.<br>Hydraulic deck crane 5.5<br>t.m.    |
| Speed:<br>Bollard pull at MCR:<br>Main dimensions: | 10 kn<br>8 T<br>Loa 15.09<br>Bmld 5.00<br>Dmld 1.98 | ots<br>BP<br>0 m<br>0 m | Towing hook<br>Varping head                                                                 |