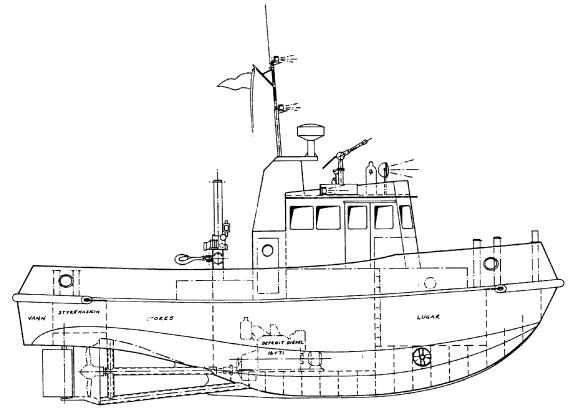

## "Beagle"

## **Fleet Specifications**

| Type:<br>Built:<br>Call sign:<br>IMO no.:          | Conventio<br>19<br>LM56                             | 975                     | GM Detroit 16V-71N<br>640 bhp in total<br>S-70 V110 70 HP<br>Ulstein CPP in fixed<br>nozzle |
|----------------------------------------------------|-----------------------------------------------------|-------------------------|---------------------------------------------------------------------------------------------|
| Port of registration:<br>Class:<br>Tonnage:        | Berg<br>Norwegian Ship Con<br>25.03 G               | trol                    | 2 x water / foam monitors<br>1 x pump 2.500 ltr/min.<br>Hydraulic deck crane 5.5<br>t.m.    |
| Speed:<br>Bollard pull at MCR:<br>Main dimensions: | 10 kn<br>8 T<br>Loa 15.09<br>Bmld 5.00<br>Dmld 1.98 | ots<br>BP<br>0 m<br>0 m | Towing hook<br>Varping head                                                                 |