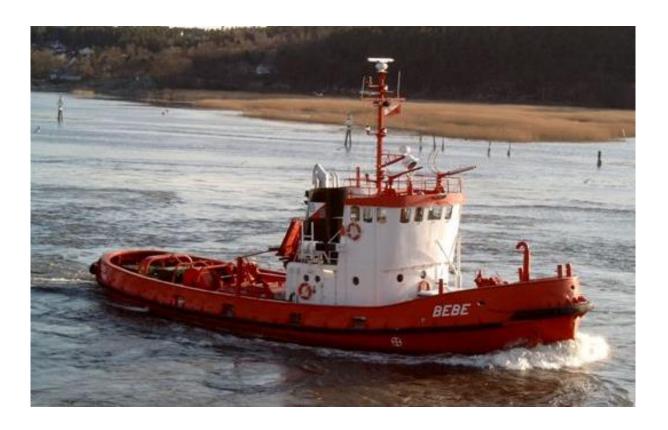

## "Bebe"

## **Fleet Specifications**

| Type:<br>Built:       | C           | onventional<br>1964/75/92 | Main engines:   | Wichmann 7 AX<br>1.925 bhp              |
|-----------------------|-------------|---------------------------|-----------------|-----------------------------------------|
| Call sign:            |             | LLJH                      | Propulsion:     | CPP                                     |
| IMO no.:              |             | 6423890                   | Bowthruster:    | Ulstein 24 t                            |
| Port of registration: |             | Florø                     | Auxiliaries:    | 76 kW                                   |
| Class:                | Norwegian S | Ship Control              | Fire fighting:  | 2 x water / foam monitors               |
| Tonnage:              |             | 140 GRT                   | 1               | pump 360m <sup>3</sup> /10 bar PC Speak |
| Speed:                |             | 13 knots                  | Towing winch:   | Norwinch S150 500m                      |
| Bollard pull at MCR:  |             | 16,5 TBP                  | Deck equipment: | Towing hook Seebeck                     |
| Main dimensions:      | Loa         | 26.82 m                   |                 | Towing claw                             |
|                       | Bmld        | 7.59 m                    |                 |                                         |