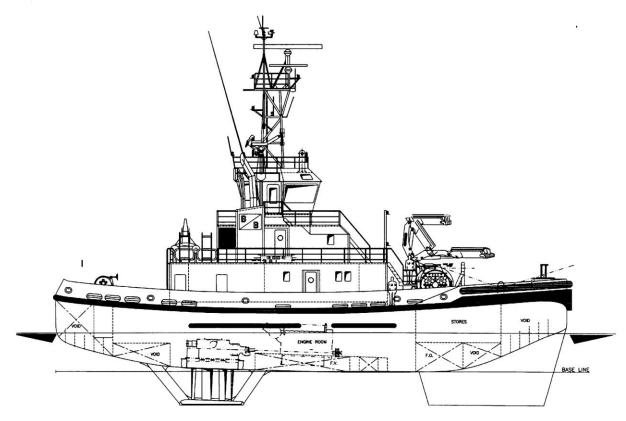

## **Fleet Specifications**

Fin First Voith Tractor Type: **Built:** 1999 Call sign: LJXK IMO no.: 9191905 Port of registration: Brevik DNV +1A1- E0 - Ice 1C - Tug Class: Escort (87,10;76,8) **Tonnage:** 436 GRT Speed: 14,2 knots **Bollard pull at MCR:** 48 tonnes Steering pull at 10 knots, in compliance with DNV class notation: 87 tonnes Main dimensions: 32.40 m Loa Bmld 11.40 m Dmld 4.80 m Normal op. draft 4.60 m

Main engines: 2 x Deutz SBV 8M 628 4.624 bhp in total **Propulsion:** 2 x Voith 26G II/210 Auxiliaries: 2 x 204 kW Fire fighting: 2 x water / foam monitors 1.400 m<sup>3</sup>/hr water Towing winch: 72 t pull, 132 t brake Deck equipment: Forward tugger winch 8/50 t Aft tugger / windlass 8/50 t Crane 22 tm Towing pins