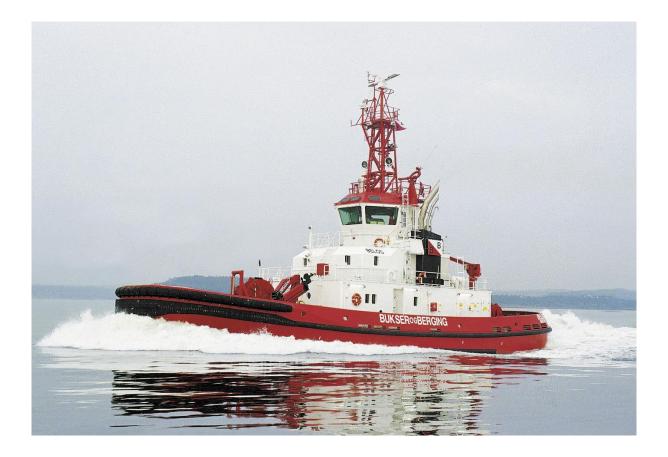

## "Belos"

## **Fleet Specifications**

Fin First Voith Tractor Type: **Built:** 1999 Call sign: LJXK IMO no.: 9191905 Port of registration: Brevik DNV +1A1- E0 - Ice 1C - Tug Class: Escort (87,10;76,8) **Tonnage:** 436 GRT Speed: 14,2 knots **Bollard pull at MCR:** 48 tonnes Steering pull at 10 knots, in compliance with DNV class notation: 87 tonnes Main dimensions: 32.40 m Loa Bmld 11.40 m Dmld 4.80 m Normal op. draft 4.60 m

Main engines: 2 x Deutz SBV 8M 628 4.624 bhp in total **Propulsion:** 2 x Voith 26G II/210 Auxiliaries: 2 x 204 kW Fire fighting: 2 x water / foam monitors 1.400 m<sup>3</sup>/hr water Towing winch: 72 t pull, 132 t brake Deck equipment: Forward tugger winch 8/50 t Aft tugger / windlass 8/50 t Crane 22 tm Towing pins