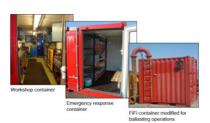

# **Workshop containers:**

Emergency response containers, project workshop containers and FiFi containers fitted with equipment for quick mobilization.

 $7.9 \times 7.9 \text{ m} / 12 \times 12 \text{ metres anchor}$  pontoons with chain stopper, smith brackets, bollards and pad-eyes