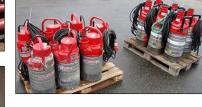

ds and pad-eyes

#### Yokohama fenders:

 $\emptyset$ =1,0-3,5m with tyres. 10+ quantity.

#### Winches:

Hydraulic winches (70te), electrical winches (23te) and hand winches (5te).

# **Compressor:**

For project and salvage work, buoyancy elements and buoys.











#### **Generators and HPUs:**

For powering of winches and pumps.

#### Manifolds:

Distribution manifolds with valves, hoses and flowmeters.

# **Hydraulic pumps:**

Tk150, Tk80, Tk6

# **Electrical pumps:**

Grindex, Selwooed and Vogelsang pumps.

# Hot tap tool:

Hot tap tool, vogelsang pump and HPU.

# **Anchors:**

Dimensions up to 15 Te. Stevpris, Delta Flipper and Offdrill anchors.

#### Chain:

Dimensions up to ø76mm.

#### Wire:

Dimensions up to ø70mm.

# **Surface buoys:**

Buoyancy from 200kg to 2.500 kg.