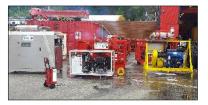

llards and pad-eyes

#### Yokohama fenders:

 $\emptyset$ =1,0-3,5m with tyres. 10+ quantity.

#### Winches:

Hydraulic winches (70te), electrical winches (23te) and hand winches (5te).

# **Compressor:**

For project and salvage work, buoyancy elements and buoys.











#### **Generators and HPUs:**

For powering of winches and pumps.

#### Manifolds:

Distribution manifolds with valves, hoses and flowmeters.

# **Hydraulic pumps:**

Tk150, Tk80, Tk6

# **Electrical pumps:**

Grindex, Selwooed and Vogelsang pumps.

# Hot tap tool:

Hot tap tool, vogelsang pump and HPU.

# **Anchors:**

Dimensions up to 15 Te. Stevpris, Delta Flipper and Offdrill anchors.

#### Chain:

Dimensions up to ø76mm.

#### Wire:

Dimensions up to ø70mm.

# **Surface buoys:**

Buoyancy from 200kg to 2.500 kg.