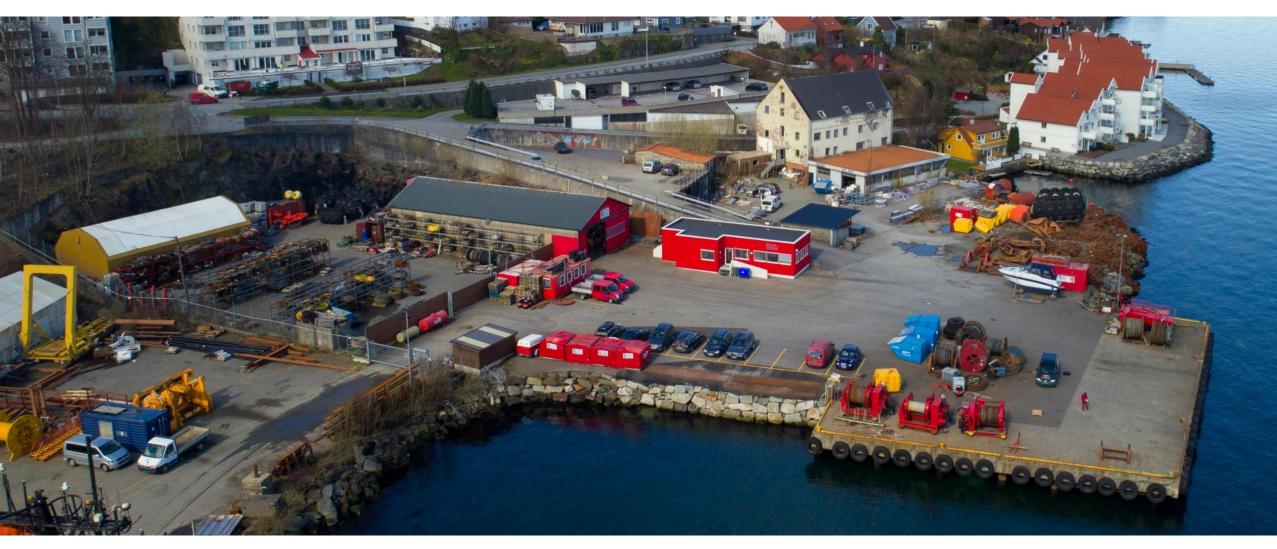

# **BUKSÉR & BERGING**

Equipment Pool www.bube.no

STORAGE AND BASE IN STAVANGER: Marine equipment is stored in Stavanger with short mob. time using BB Ocean with 25 tm crane & large deck for transportation.