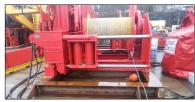

#### Winches:

Hydraulic winches (70te), electrical winches (23te) and hand winches (5te).