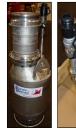

and pad-eyes

#### Yokohama fenders:

 $\emptyset$ =1,0-3,5m with tyres. 10+ quantity.

#### Winches:

Hydraulic winches (70te), electrical winches (23te) and hand winches (5te).

# **Compressor:**

For project and salvage work, buoyancy elements and buoys.











#### **Generators and HPUs:**

For powering of winches and pumps.

#### Manifolds:

Distribution manifolds with valves, hoses and flowmeters.

# **Hydraulic pumps:**

Tk150, Tk80, Tk6

# **Electrical pumps:**

Grindex, Selwooed and Vogelsang pumps.

# Hot tap tool:

Hot tap tool, vogelsang pump and HPU.

# **Anchors:**

Dimensions up to 15 Te. Stevpris, Delta Flipper and Offdrill anchors.

#### Chain:

Dimensions up to ø76mm.

#### Wire:

Dimensions up to ø70mm.

# **Surface buoys:**

Buoyancy from 200kg to 2.500 kg.