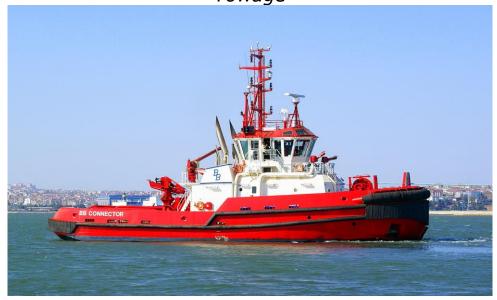

## "BB Connector"

Multifunctional Tug Designed for Ship Assistance and Ocean Towage

**Azimuth Stern Drive** Main engines: 2 x ABC 8DZC Type: **Built:** 2008 5.100 bhp in total Call sign: **LCBF Propulsion:** Azimuth CPP **Bow thruster:** IMO no.: 9451549 215 hp **Auxiliaries:** Port of registration: 350 kW Oslo Class: BV I+Hull+Mach Tug; FiFi I Fire fighting: 1 x water / foam monitor Unrestricted Navigation AUT UMS; 1 x water monitor SYS NEQ1 Escort (70, 10) 2.400 m<sup>3</sup>/hr water

Tonnage: GT 490 Towing winch: Forward 30 Te pull, 175 Te brake
Speed: 13 knots Aft 30 Te pull, 155 Te brake
Bollard pull at MCR: 65 TBP

Deck equipment:Tow hook 65 Te SWLMain dimension:Loa32,00 mTugger winch pull 1st layer 10 Te pull,Deck equipment:Tugger winch pull 1st layer 10 Te pull,