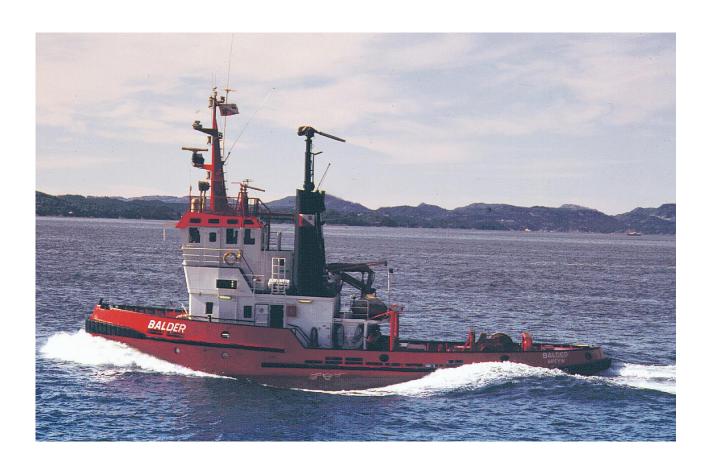

## "Balder"

## **Fleet Specifications**

Type: Conventional **Built:** 1975 Call sign: **JXFF** 7406930 IMO no.: Bergen Port of registration: DNV +1A1 - R280 - E0 - Ice C - Tug Class: 181 GRT Tonnage: Speed: 12 knots **Bollard pull at MCR: 35 TBP** Main dimensions: Loa 26.68 m Bmld 8.23 m Dmld 4.20 m

Main engines:

Nohab Polar F 212 V

2.640 bhp in total

Propulsion:

J.W. Berg CCP

Bowthruster:

200 bhk

Auxiliaries:

152 kW

Fire fighting:

3 x water / foam monitors

440 m³/hr water

Towing winch:

65 t brake

Towing hook Seebeck 35 SWL

Deck crane 11 tm

Towing pins

All the above particulars are believed to be correct, but not guaranteed

4.85 m

Deck equipment:

Normal op.draft