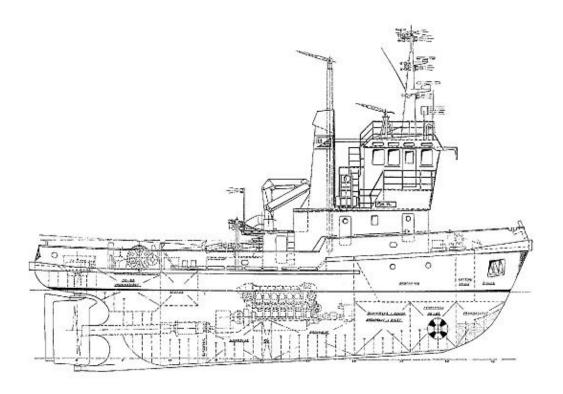

## "Balder"

## **Fleet Specifications**

Type: Conventional **Built:** 1975 Call sign: **JXFF** 7406930 IMO no.: Bergen Port of registration: DNV +1A1 - R280 - E0 - Ice C - Tug Class: 181 GRT Tonnage: Speed: 12 knots **Bollard pull at MCR: 35 TBP** Main dimensions: Loa 26.68 m Bmld 8.23 m Dmld 4.20 m

Main engines:

Nohab Polar F 212 V

2.640 bhp in total

Propulsion:

J.W. Berg CCP

Bowthruster:

200 bhk

Auxiliaries:

152 kW

Fire fighting:

3 x water / foam monitors

440 m³/hr water

Towing winch:

65 t brake

Towing hook Seebeck 35 SWL

Deck crane 11 tm

Towing pins

All the above particulars are believed to be correct, but not guaranteed

4.85 m

Deck equipment:

Normal op.draft