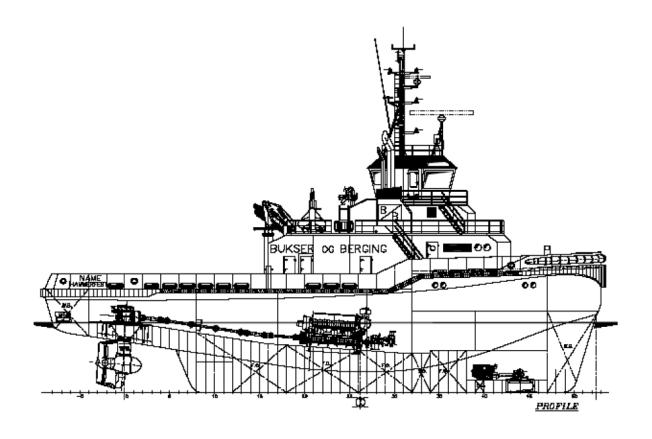

## **Fleet Specifications**

Type: Azimuth Stern Drive **Built:** 2006 Call sign: **LNND** IMO no.: 9334777 Port of registration: Hammerfest Class: DNV +1A1 - E0 - Ice C -Tug - SF - FiFi I - Oil rec 731 GRT Tonnage: Speed: 15 knots **Bollard pull at MCR:** 

Main dimensions: Loa 37.00 m **Bmld** 14.00 m Dmld 6.91 m Normal op.draft 4.70 m

Main engines: 2 x Deutz SBV 9 M 628 4.140 kw in total

**Propulsion:** 2 x Schottel SRP 1515 CP

**Bowthruster:** Pumpjet SP J82RD

Auxiliaries: 530 kW

Fire fighting: 2 x water / foam monitors

1.400 m<sup>3</sup>/hr water

**Towing winch:** 104 t pull, 250 t brake **Deck equipment:** 2 x windlass/tugger winch

8/50 t Capstan 5 t Deck crane 24 tm Towing pins