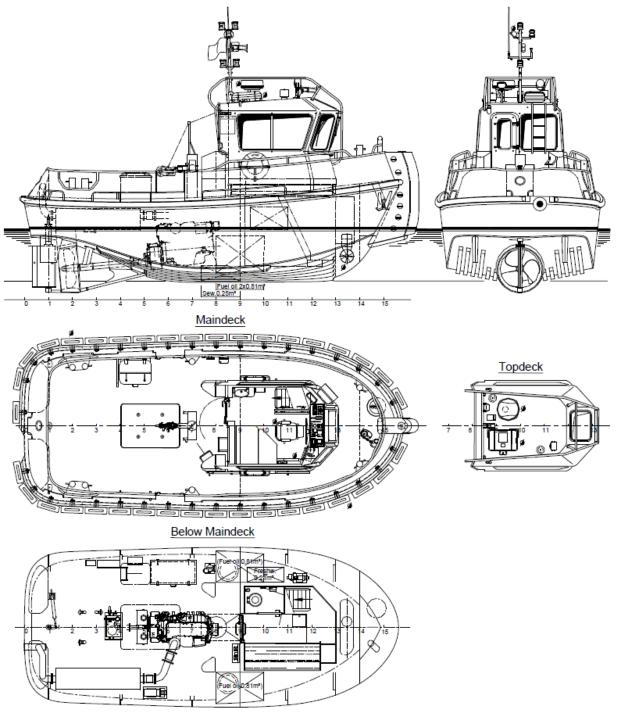

|                                               |                                               | Telescopic deck crane 3 tm                                                                                                    |
| Main dimensions:                                                     | Length overall<br>Beam overall<br>Depth at sides<br>Draught aft (~) | 10,67 m<br>4,52 m<br>2,15 m<br>1,70 m         |                                               | (SL-3000MT/3)                                                                                                                 |

All the above particulars are believed to be correct, but not guaranteed



## **Fleet Specifications**

#### GENERAL ARRANGEMENT Note: without deck crane and winch mounted





## **Fleet Specifications**

### LOAD DIAGRAM SL-3000MT/3