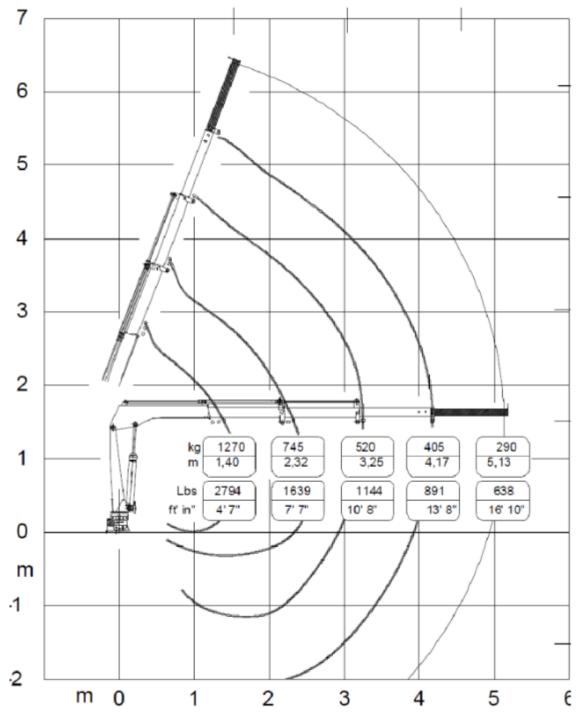

|                                               | Telescopic deck crane 3 tm                                                                                                    |
| Main dimensions:                                                     | Length overall<br>Beam overall<br>Depth at sides<br>Draught aft (~) | 10,67 m<br>4,52 m<br>2,15 m<br>1,70 m         |                                               | (SL-3000MT/3)                                                                                                                 |

All the above particulars are believed to be correct, but not guaranteed



## **Fleet Specifications**

#### GENERAL ARRANGEMENT Note: without deck crane and winch mounted





## **Fleet Specifications**

### LOAD DIAGRAM SL-3000MT/3