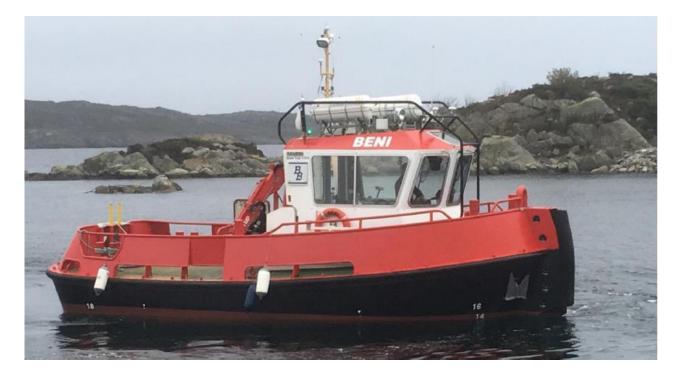

# Workboat "Beni"

Towing and mooring operations, passengers transport and pilot services

| Type:<br>Built:<br>Call sign:<br>IMO no.:<br>Port of reg.:<br>Class: | Damen Sta<br>I 🗷 HUL                                                | n Tug 1004<br>2012<br>LF6314<br>-<br>L 🗷 MACH | Main engines:<br>Propulsion:<br>Bow thruster: | Volvo D9 MH<br>221 bkW (296 bhp) at 1800 rpm<br>Kaplan fixed pitch 1050 mm dia.<br>Hydraulic Sleipner SH550<br>43 kW (58 bhp) |
|----------------------------------------------------------------------|---------------------------------------------------------------------|-----------------------------------------------|-----------------------------------------------|-------------------------------------------------------------------------------------------------------------------------------|
|                                                                      | Seago                                                               | ing Launch                                    | Bilge / Fire<br>fighting:                     | Azcue CA50/2A 9 m <sup>3</sup> /h with hydrants in engine room and on                                                         |
| Displacement:                                                        |                                                                     | ± 27 t                                        |                                               | deck emergency bilge pump                                                                                                     |
| Speed:                                                               |                                                                     | 8.9 knots                                     |                                               |                                                                                                                               |
|                                                                      |                                                                     |                                               | Towing/AH winch:                              | Hydraulic winch, 4 t pull (1.lay)                                                                                             |
| Bollard pull:                                                        | 4,1 TBP                                                             |                                               | Deck equipment:                               | Towing hook 7 t SWL                                                                                                           |
| Fuel capacity:                                                       |                                                                     | 1,62 m³                                       |                                               | (Mampaey Disc type)                                                                                                           |
|                                                                      |                                                                     |                                               |                                               | Telescopic deck crane 3 tm                                                                                                    |
| Main dimensions:                                                     | Length overall<br>Beam overall<br>Depth at sides<br>Draught aft (~) | 10,67 m<br>4,52 m<br>2,15 m<br>1,70 m         |                                               | (SL-3000MT/3)                                                                                                                 |