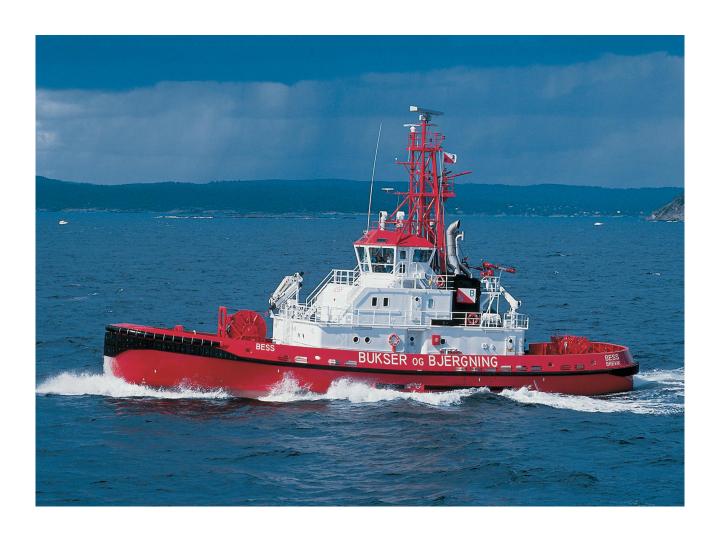

## "Bess"

## **Fleet Specifications**

Type: Fin First Voith Tractor

**Built:** 1994

**LHHP** Call sign: IMO no.: 9086382

Port of registration: Bergen

Class: DNV +1A1- E0 - Ice C - Tug

SF - FiFi I - Oilrec

Tonnage: 498 GRT Speed: 15 knots

**Bollard pull at MCR:** 52 tonnes

Steering pull at 10 knots, in compliance

with DNV class notation: 90 tonnes Main dimensions: Loa 36.00 m

**Bmld** 12.00 m

**Dmld** 4.20 m Normal op.draft 5.00 m Main engines: 2 x Ulstein Bergen KRMB9

5.450 bhp in total

**Propulsion:** 2 x Voith 32G II/200

2 x Scania DS i 11-63 2 x 240 KW Auxiliaries:

Fire fighting: 2 x water /2 x foam monitors

2.800 m<sup>3</sup>/hr water

**Towing winch:** 100 t pull, 250 t brake

**Deck equipment:** Forward tugger winch 8/50 t

Aft tugger / windlass 8/50 t

Crane 22 tm Towing pins

All the above particulars are believed to be correct, but not guaranteed