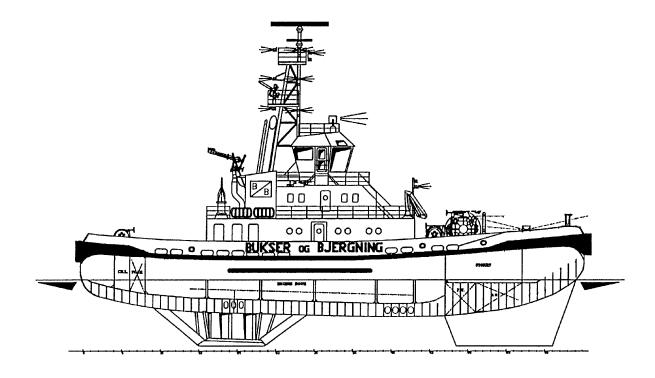

## "Bess"

## **Fleet Specifications**

Type: Fin First Voith Tractor

**Built:** 1994

**LHHP** Call sign: IMO no.: 9086382

Port of registration: Bergen

Class: DNV +1A1- E0 - Ice C - Tug

SF - FiFi I - Oilrec

Tonnage: 498 GRT Speed: 15 knots

**Bollard pull at MCR:** 52 tonnes

Steering pull at 10 knots, in compliance

with DNV class notation: 90 tonnes Main dimensions: Loa 36.00 m

**Bmld** 12.00 m

**Dmld** 4.20 m Normal op.draft 5.00 m Main engines: 2 x Ulstein Bergen KRMB9

5.450 bhp in total

**Propulsion:** 2 x Voith 32G II/200

2 x Scania DS i 11-63 2 x 240 KW Auxiliaries:

Fire fighting: 2 x water /2 x foam monitors

2.800 m<sup>3</sup>/hr water

**Towing winch:** 100 t pull, 250 t brake

**Deck equipment:** Forward tugger winch 8/50 t

Aft tugger / windlass 8/50 t

Crane 22 tm Towing pins

All the above particulars are believed to be correct, but not guaranteed