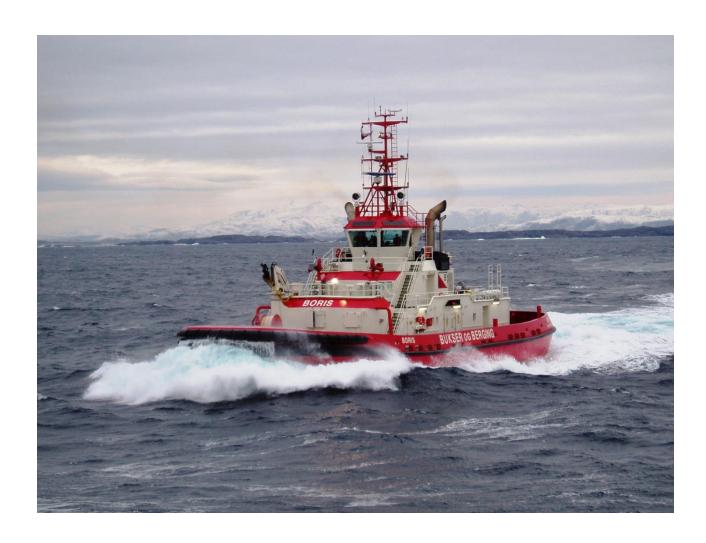

## "Boris"

## **Fleet Specifications**

Type: Voith Fin First Tractor Built: 2006
Call sign: LNMS Propulsion: Auxiliaries: Port of registration: Hammerfest Fire fighting:

Class: DNV +1A1 - E0 - Ice C - Tug - SF

FiFi I – Oilrec – Esc. (160t,

10kn) 773 GRT

160 tonnes

Speed: 15 knots
Bollard pull at MCR. 95 TBP

Steering pull at 10

knots:

Tonnage:

Main dimensions: Loa 40.55 m

 Bmld
 14. 30 m

 Dmld
 5.14 m

 Normal op.draft
 6.00 m

Main engines: 2 x Deutz SBV 16 M 628

9.729 bhp in total **Propulsion:** Voith 36R6/255-2 **Auxiliaries:** 720 kW

Fire fighting: 2 x water / foam monitors 2.800 m³/hr water

Towing winch: 2.800 m<sup>2</sup>/nr water 170 t pull, 300 t brake

**Deck** Forward tugger winch

**equipment:** 8/50 t Aft tugger/windlass 8/50 t

Deck crane 24 tm Towing pins

All the above particulars are believed to be correct, but not guaranteed