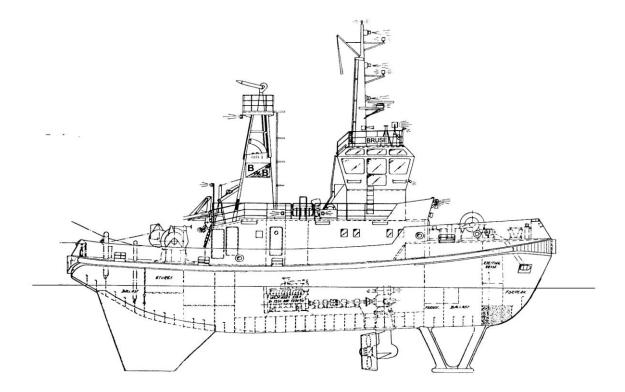

## "Bruse"

## **Fleet Specifications**

| Type:<br>Built:                                      | Azimut             | h Tractor Drive<br>1981 | Main engines:  | 2 x Hedemora V12A<br>2.700 bhp in total |
|------------------------------------------------------|--------------------|-------------------------|----------------|-----------------------------------------|
| Call sign:                                           |                    | LFIC                    | Propulsion:    | CPP                                     |
| IMO no.:                                             |                    | 8003072                 | Auxiliaries:   | 192 kW                                  |
| Port of registration:                                |                    | Brevik                  | Fire fighting: | 2 x water / foam monitors               |
| Class:                                               | DNV +1A1 - R4 - E0 | - Ice 1C - Tug          |                | 700 m <sup>3</sup> /hr water            |
| Tonnage:                                             |                    | 295 GRT                 | Towing winch:  | 50 t pull, 100 t brake                  |
| Speed:                                               |                    | 13 knots                | Deck equipmen  | t: Fwd winch 70 t brake                 |
| Bollard pull at MCR:                                 |                    | 32 TBP                  |                | Deck crane 10 tm                        |
| Steering pull at 10 knots, in compliance Towing pins |                    |                         |                |                                         |
| With DNV class notation:                             |                    | 30 TSP                  |                |                                         |
| Main dimensions:                                     | Loa                | 29.42 m                 |                |                                         |
|                                                      | Bmld               | 9.55 m                  |                |                                         |
|                                                      | Dmld               | 4.00 m                  |                |                                         |
|                                                      | Normal op.draft    | 5.80 m                  |                |                                         |