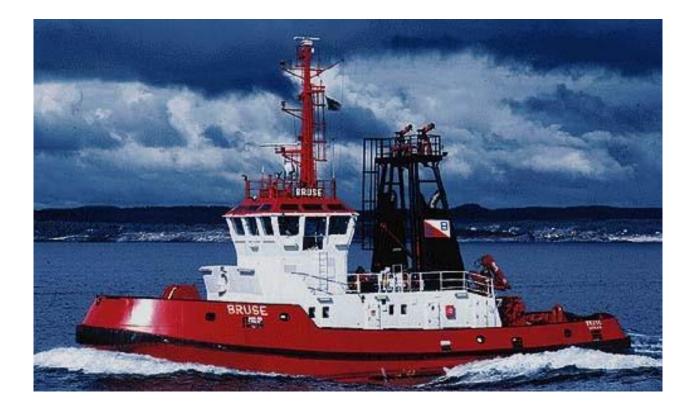

## "Bruse"

## **Fleet Specifications**

| Type:<br>Built:                                      | Azimut             | h Tractor Drive<br>1981 | Main engines:  | 2 x Hedemora V12A<br>2.700 bhp in total |
|------------------------------------------------------|--------------------|-------------------------|----------------|-----------------------------------------|
| Call sign:                                           |                    | LFIC                    | Propulsion:    | CPP                                     |
| IMO no.:                                             |                    | 8003072                 | Auxiliaries:   | 192 kW                                  |
| Port of registration:                                |                    | Brevik                  | Fire fighting: | 2 x water / foam monitors               |
| Class:                                               | DNV +1A1 - R4 - E0 | - Ice 1C - Tug          |                | 700 m <sup>3</sup> /hr water            |
| Tonnage:                                             |                    | 295 GRT                 | Towing winch:  | 50 t pull, 100 t brake                  |
| Speed:                                               |                    | 13 knots                | Deck equipmen  | t: Fwd winch 70 t brake                 |
| Bollard pull at MCR:                                 |                    | 32 TBP                  |                | Deck crane 10 tm                        |
| Steering pull at 10 knots, in compliance Towing pins |                    |                         |                |                                         |
| With DNV class notation:                             |                    | 30 TSP                  |                |                                         |
| Main dimensions:                                     | Loa                | 29.42 m                 |                |                                         |
|                                                      | Bmld               | 9.55 m                  |                |                                         |
|                                                      | Dmld               | 4.00 m                  |                |                                         |
|                                                      | Normal op.draft    | 5.80 m                  |                |                                         |