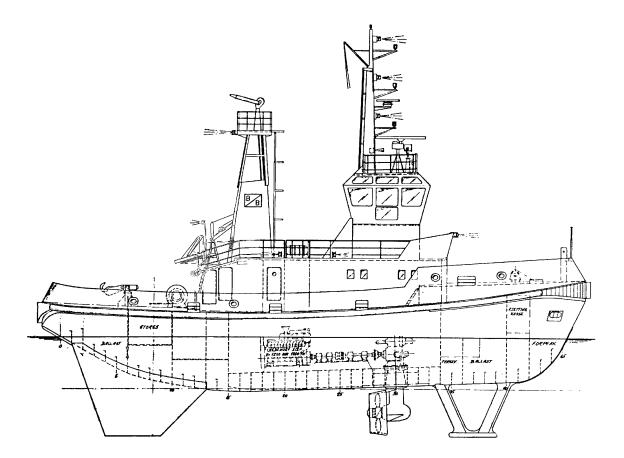

## "Bukken"

## **Fleet Specifications**

| Type:<br>Built:                       | Azimuth Tr            | actor Drive<br>1982 | Main engines:   | 2 x Hedemora V12A<br>2.700 bhp in total |
|---------------------------------------|-----------------------|---------------------|-----------------|-----------------------------------------|
| Call sign:                            |                       | LENN                | Propulsion:     | CPP                                     |
| IMO no.:                              |                       | 8012621             | Auxiliaries:    | 192 kW                                  |
| Port of registration                  | :                     | Brevik              | Fire fighting:  | 2 x water / foam monitors               |
| Class: DN                             | V +1A1 - R4 - E0 - lo | ce 1C - Tug         |                 | 700 m <sup>3</sup> /hr water            |
| Tonnage:                              |                       | 295 GRT             | Towing winch:   | 47 t pull, 100 t brake                  |
| Speed:                                |                       | 13 knots            | Deck equipment: | Tugger winch 6/45 t                     |
| Bollard pull at MCR                   |                       | 35 TBP              |                 | Deck crane 10 tm                        |
| Steering pull at 10 knots,            |                       |                     |                 |                                         |
| in compliance with DNV class notation |                       | 30 TSP              |                 |                                         |
| Main dimensions:                      | Loa                   | 29.20 m             |                 |                                         |
|                                       | Bmld                  | 9.55 m              |                 |                                         |
|                                       | Dmld                  | 4.00 m              |                 |                                         |
|                                       | Normal op.draft       | 5.80 m              |                 |                                         |