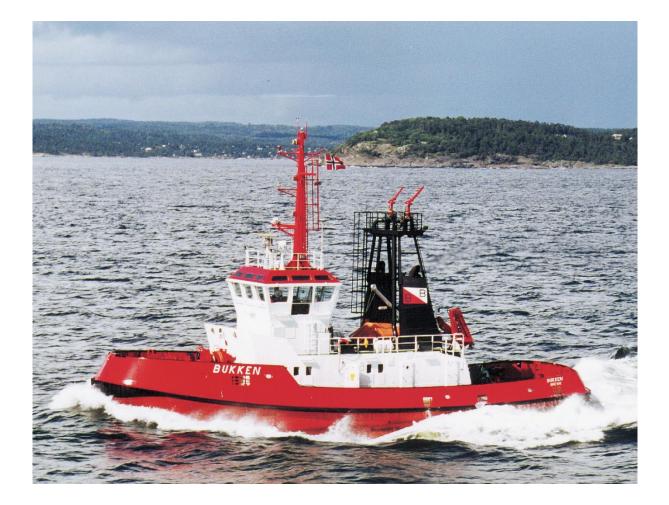

## "Bukken"

## **Fleet Specifications**

| Type:<br>Built:                       | Azimuth Tr            | actor Drive<br>1982 | Main engines:   | 2 x Hedemora V12A<br>2.700 bhp in total |
|---------------------------------------|-----------------------|---------------------|-----------------|-----------------------------------------|
| Call sign:                            |                       | LENN                | Propulsion:     | CPP                                     |
| IMO no.:                              |                       | 8012621             | Auxiliaries:    | 192 kW                                  |
| Port of registration                  | :                     | Brevik              | Fire fighting:  | 2 x water / foam monitors               |
| Class: DN                             | V +1A1 - R4 - E0 - lo | ce 1C - Tug         |                 | 700 m <sup>3</sup> /hr water            |
| Tonnage:                              |                       | 295 GRT             | Towing winch:   | 47 t pull, 100 t brake                  |
| Speed:                                |                       | 13 knots            | Deck equipment: | Tugger winch 6/45 t                     |
| Bollard pull at MCR                   |                       | 35 TBP              |                 | Deck crane 10 tm                        |
| Steering pull at 10 knots,            |                       |                     |                 |                                         |
| in compliance with DNV class notation |                       | 30 TSP              |                 |                                         |
| Main dimensions:                      | Loa                   | 29.20 m             |                 |                                         |
|                                       | Bmld                  | 9.55 m              |                 |                                         |
|                                       | Dmld                  | 4.00 m              |                 |                                         |
|                                       | Normal op.draft       | 5.80 m              |                 |                                         |