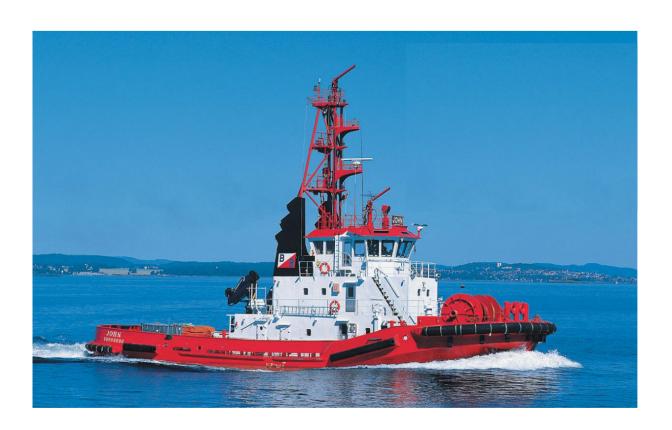

## "John"

## **Fleet Specifications**

Type: Azimuth Stern Drive **Built:** 1991 Call sign: LJUO IMO no.: 9008641 Port of registration: Tønsberg Class: LR +100A1 - Tug - Ice 1C Tonnage: 344 GRT Speed: 14 knots **Bollard pull at MCR: 53 TBP** Main dimensions:

 Loa
 32.89m

 Bmld
 10.20m

 Dmld
 4.40 m

 Normal oper.draft
 4.60 m

Main engines: 2 x Yanmar 280 A-EN

4.000 bhp in total

Propulsion: CPP
Bow thruster: 310 hp
Auxiliaries: 235 kW
Fire fighting: 2 x water / foam monitors

765 m<sup>3</sup>/hr water

**Deck equipment:** Forward 70 t brake

Towing hook

Deck crane 23 tm

All the above particulars are believed to be correct, but not guaranteed