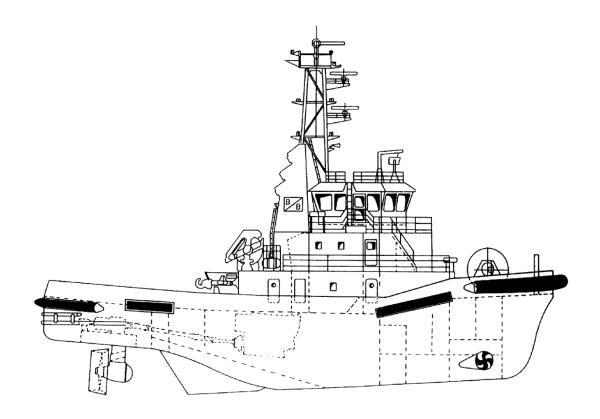

## "John"

## **Fleet Specifications**

Type: Azimuth Stern Drive **Built:** 1991 Call sign: LJUO IMO no.: 9008641 Port of registration: Tønsberg Class: LR +100A1 - Tug - Ice 1C Tonnage: 344 GRT Speed: 14 knots **Bollard pull at MCR: 53 TBP** Main dimensions:

 Loa
 32.89m

 Bmld
 10.20m

 Dmld
 4.40 m

 Normal oper.draft
 4.60 m

Main engines: 2 x Yanmar 280 A-EN

4.000 bhp in total

Propulsion: CPP
Bow thruster: 310 hp
Auxiliaries: 235 kW
Fire fighting: 2 x water / foam monitors

765 m<sup>3</sup>/hr water

**Deck equipment:** Forward 70 t brake

Towing hook

Deck crane 23 tm

All the above particulars are believed to be correct, but not guaranteed