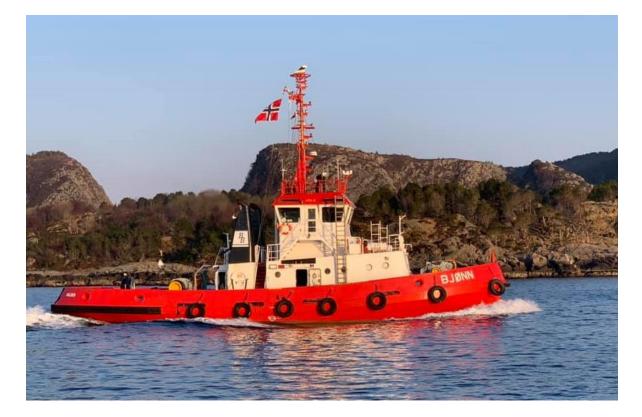

## "Bjønn"

| Type:<br>Built:       | V           | oith Tractor<br>1983 | Main engines:   | 2 x KHD – SBV 6M 628<br>2145 bhp in total |
|-----------------------|-------------|----------------------|-----------------|-------------------------------------------|
| Call sign:            |             | LDLW                 | Propulsion:     | 2 x Voith – Schneider 26G/165             |
| IMO no.:              |             | 9706011              |                 |                                           |
| Port of registration: |             | Oslo                 |                 |                                           |
| Class:                | DNV + 100   | A/K E TUG +          |                 |                                           |
|                       |             | MC E AUT             |                 |                                           |
| Tonnage:              |             | GT 218               | Towing winch:   | 20 Te pull                                |
| Speed:                |             | 12 knots             |                 |                                           |
| Bollard pull at MCR:  |             | 27 TBP               |                 |                                           |
|                       |             |                      | Deck equipment: | Towing hook (27 Te SWL)<br>Anchor winch   |
| Main dimensions:      | Loa         | 28,11 m              |                 |                                           |
|                       | Bmld        | 8,80 m               |                 |                                           |
|                       | Oper. draft | 4,50 m               |                 |                                           |